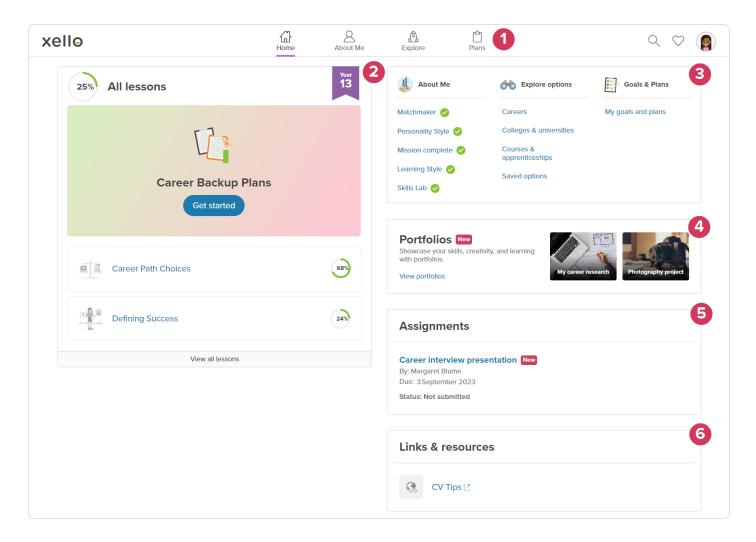

## Student dashboard

Xello's student dashboard includes links to program sections, clear next steps, and emphasis on educator created content. Here's an overview:

- 1 The top menu consists of links to the main program sections, search, and saved options.
- Lessons are front and center with a clear progress indicator. As students complete a lesson, the next one is highlighted.
- 3 Quick links to key areas are easily accessible.

- 4 Students can select **Portfolios** to create their own or view samples for inspiration.
- **Assignments** are prominent on the page, so students never miss them.
- 6 Links & Resources allow students to access any resources you have uploaded for them.