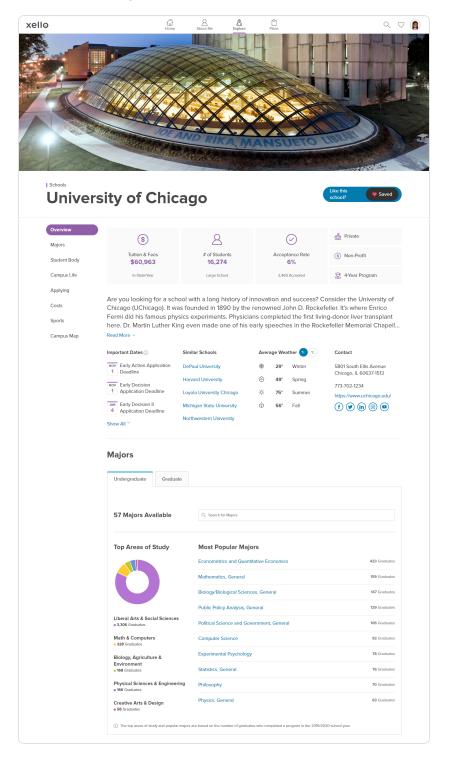

# **Explore schools**

School profiles will give you information to help you make an informed decision about which college you might want to attend. Full of details like tuition and student life, take your time exploring through the profiles to get a feel for each campus.