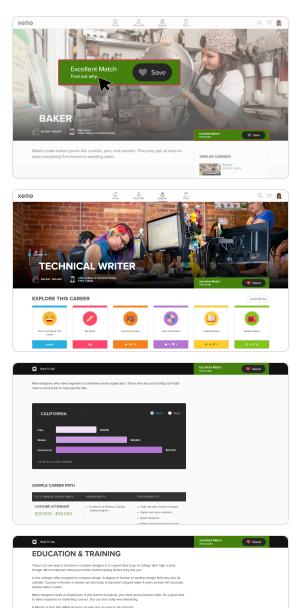

### Deep dive on a career

Xello includes hundreds of career profiles written and researched by our in-house team of experts. Each profile contains loads of information to help you learn everything you need to know about that career. Check out salary ranges, job outlooks, and required education levels. Or explore the career paths of professionals who have already achieved success in that area. To view a career profile, click on a career that interests you.

Click **Find out why** to see how the answers you gave in your assessments contributed to your match score. You can change your answers if you'd like. This might change your strength of match. Click **Done** in the top right to return to the profile.

Click the heart icon to save the career as a favorite. Use investigative prompts to record how you feel about the career. This will help you think about why you want to work in that field.

After reading about the core tasks and work conditions, check out the earnings tool. Switch between salary and wage, and change the state to learn the range of how much the career earns.

Read all about education and training for the career. This will help you think about and plan for your next steps in high school and after. Clicking on a related major will bring you to that profile.